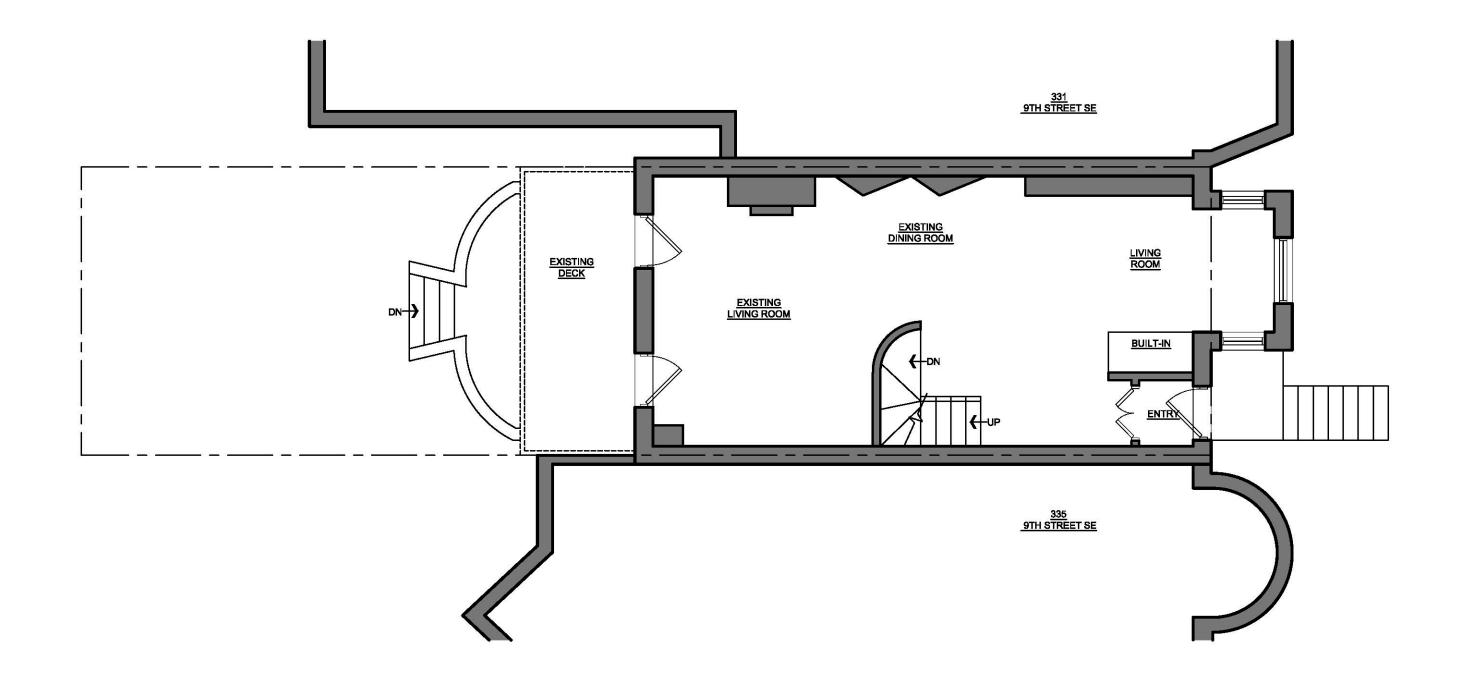

Fowler Architects

1 FIRST FLOOR DEMOLITION PLAN
D-2 SCALE:3/16"=1'-0"

333 9th Street SE-**FIRST FLOOR DEMOLITION PLAN** 

Fowler Architects

D-3 SCALE:3/16"=1'-0"

333 9th Street SE-**SECOND FLOOR DEMOLITION PLAN** 