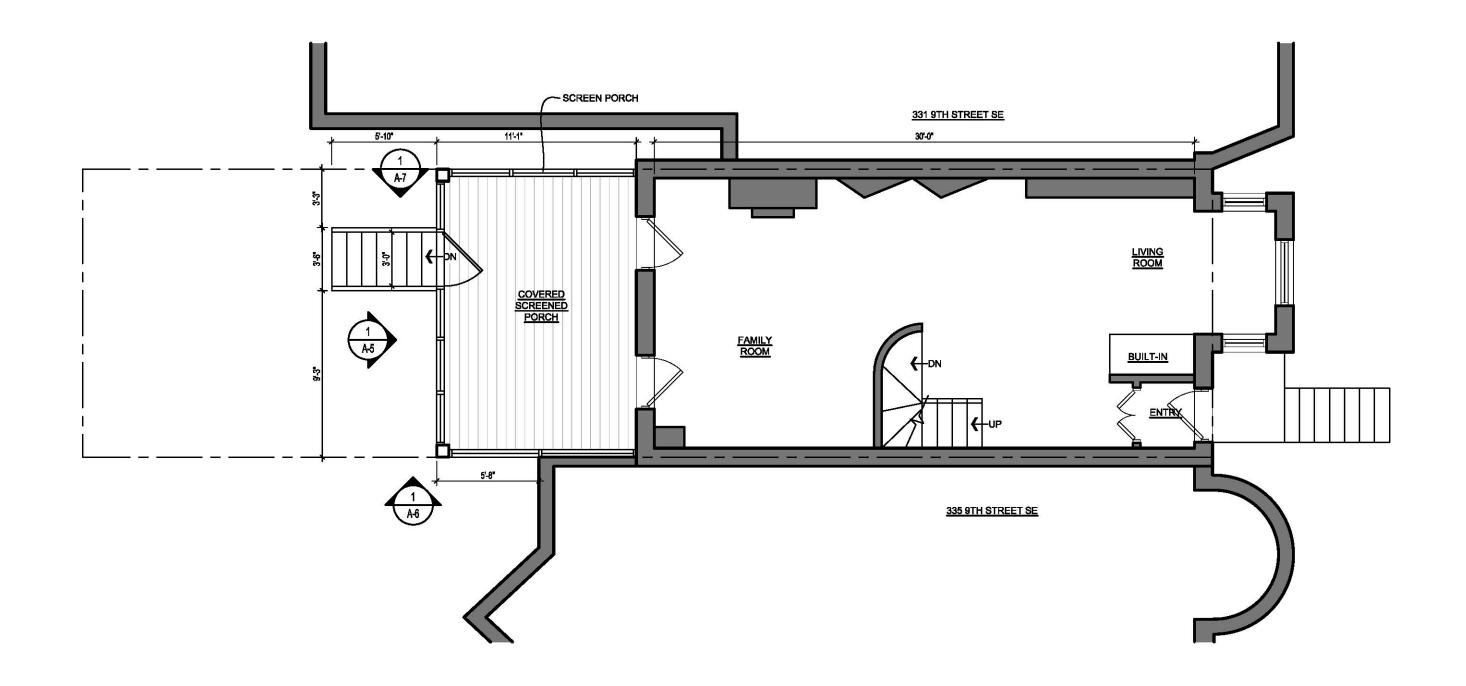

#### **PROJECT DESCRIPTION:**

TWO STORY REAR ADDITION WITH SCREENED COVERED PORCH AT FIRST FLOOR LEVEL AND ENCLOSED SPACE AT SECOND FLOOR LEVEL; INTERIOR RENOVATIONS AT SECOND FLOOR LEVEL