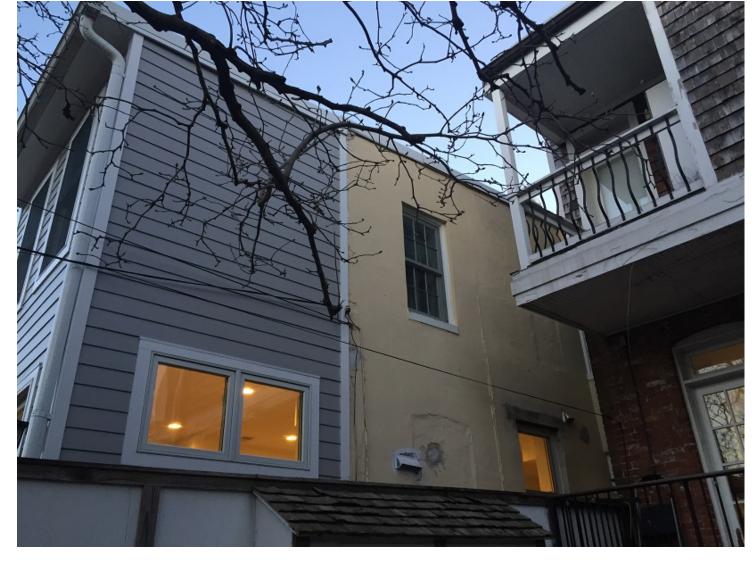

Board of Zoning Adjustment District of Columbia CASE NO.20124 EXHIBIT NO.6

EXISTING FRONT FAÇADE

EXISTING REAR FAÇADE

VIEW LOOKING TOWARD 335 9<sup>TH</sup> STREET SE

VIEW LOOKING TOWARD 331 9<sup>TH</sup> STREET SE