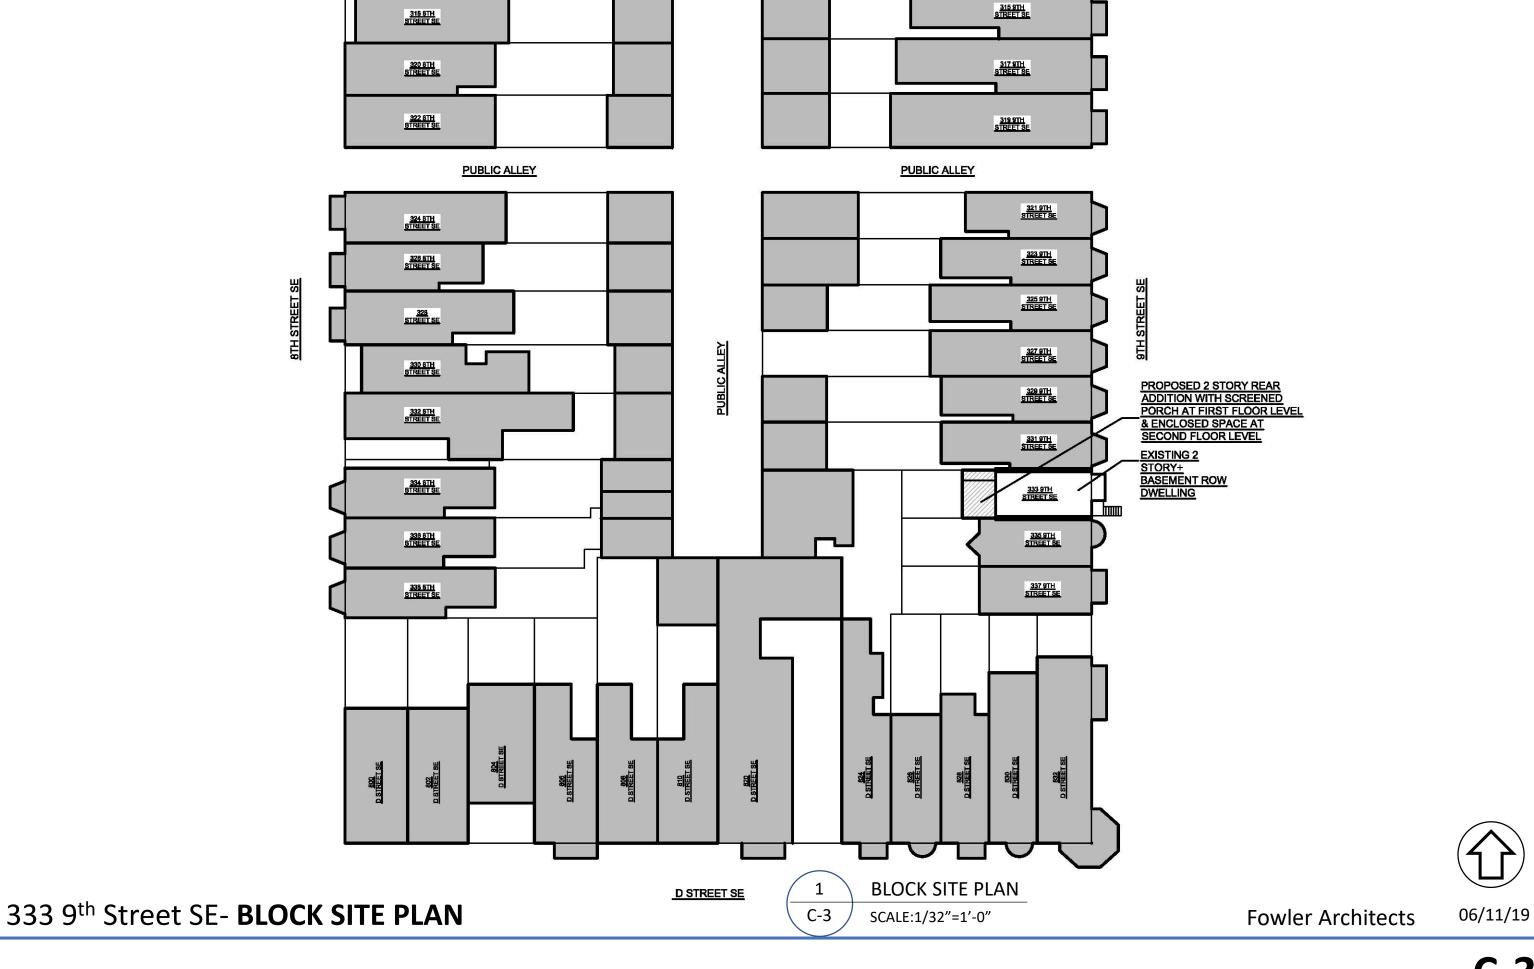

### **DRAWING INDEX:**

| C-1 | COVER SHEET                 | A-2 | FIRST FLOOR PLAN    |
|-----|-----------------------------|-----|---------------------|
| C-2 | SITE PLAN                   | A-3 | SECOND FLOOR PLAN   |
| C-3 | BLOCK SITE PLAN             | A-4 | ROOF PLAN           |
| C-4 | PHOTOGRAPHS                 | A-5 | EXTERIOR ELEVATIONS |
| C-5 | PHOTOGRAPHS                 | A-6 | EXTERIOR ELEVATIONS |
| C-6 | PHOTOGRAPHS                 | A-7 | EXTERIOR ELEVATIONS |
| D-1 | EXISTING BASEMENT PLAN      |     |                     |
| D-2 | FIRST FLOOR DEMOLITION PLAN |     |                     |