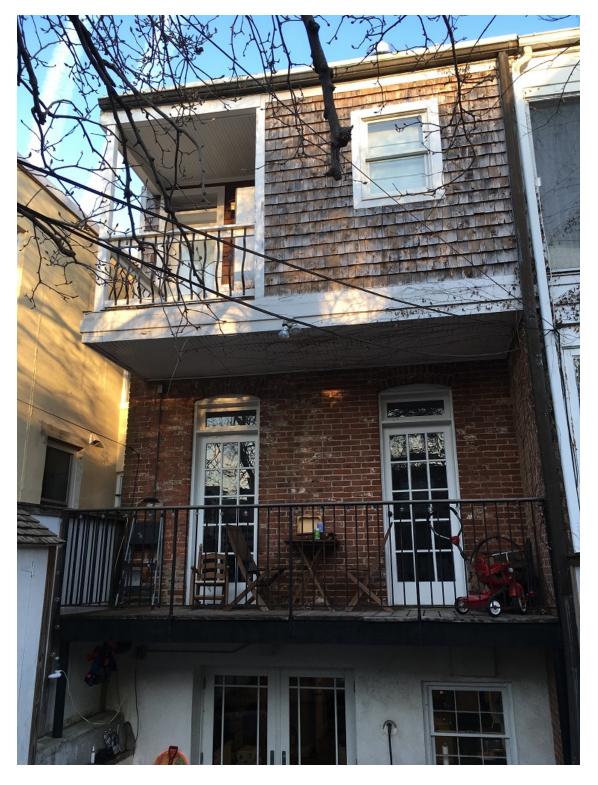

EXISTING SHED & PATIO AT 333 9<sup>TH</sup> STREET SE

EXISTING STEPS TO GRADE & BASEMENT AREAWAY AT 333 9<sup>TH</sup> STREET SE

1 EXISTING BASEMENT PLAN
D-1 SCALE:3/16"=1'-0"

333 9th Street SE-**EXISTING BASEMENT PLAN** 