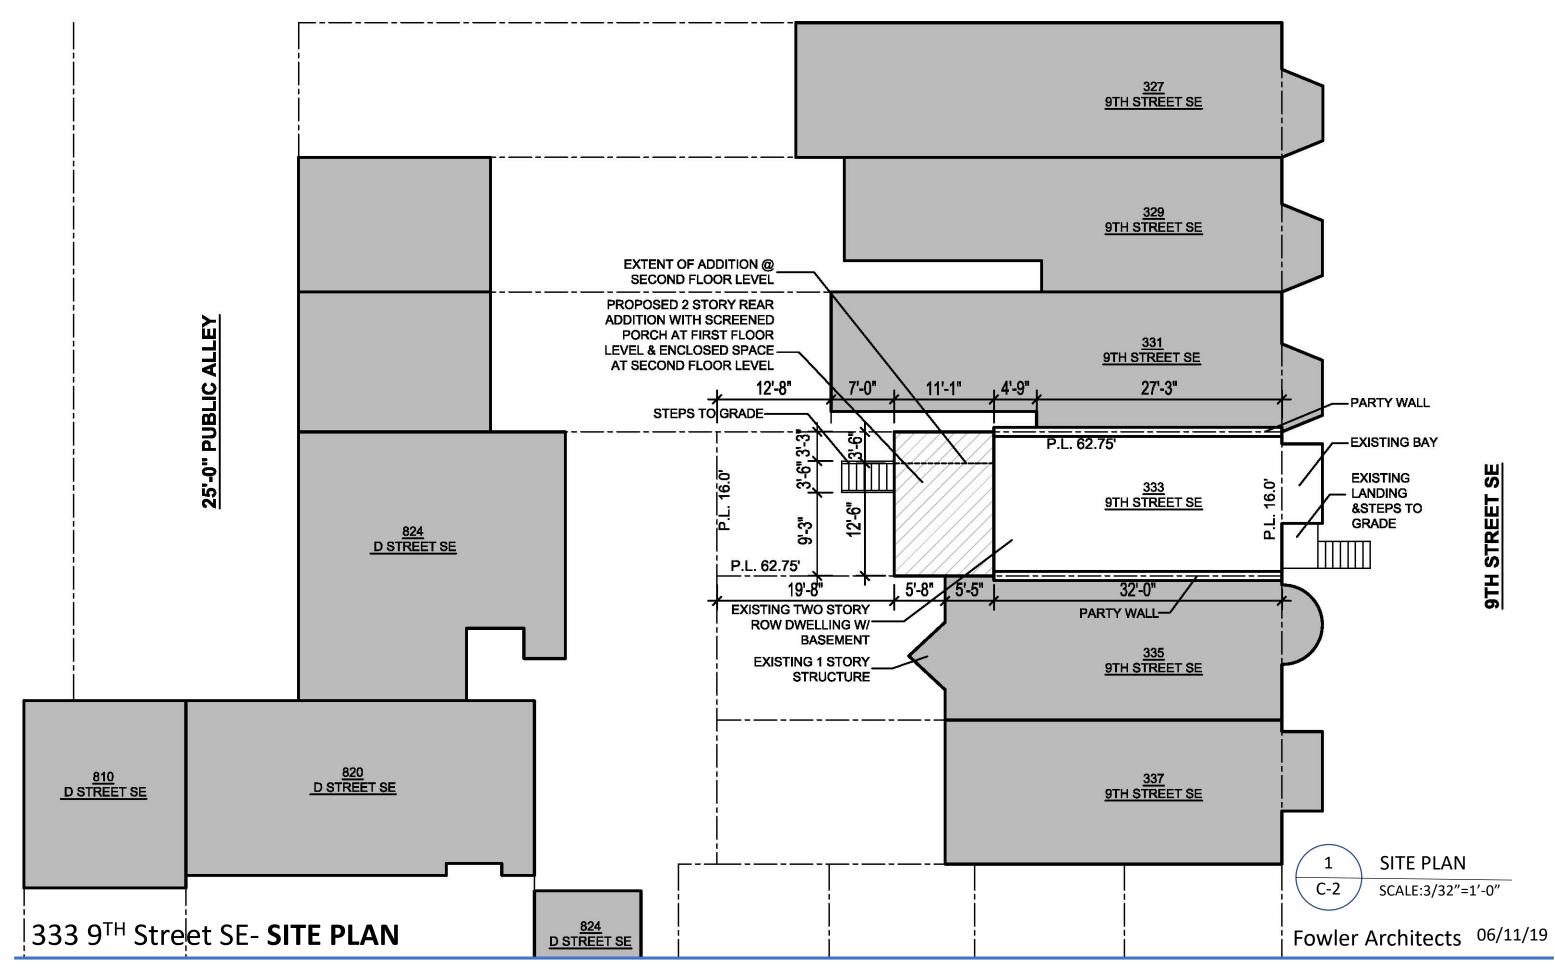

#### **PROJECT DESCRIPTION:**

TWO STORY REAR ADDITION WITH SCREENED COVERED PORCH AT FIRST FLOOR LEVEL AND ENCLOSED SPACE AT SECOND FLOOR LEVEL; INTERIOR RENOVATIONS AT SECOND FLOOR LEVEL

#### **ZONING INFORMATION:**

RELIEF NEEDED: Subtitle E §304.1, §306.1

|                | Existing   | Proposed  | Allowable  |
|----------------|------------|-----------|------------|
| Lot Coverage   | 565.1 SF   | 702.8     | 602.4      |
| (Percentage)   | 56.3 %     | 70.0%     | 60.0%      |
| Rear Yard      | 22.6'      | 19.6'     | 20 FT MIN  |
| Side Yard      | N/A        | N/A       | N/A        |
| Open Court     | N/A        | N/A       | N/A        |
| Height         | 30.0′      | NO CHANGE | 35.0′      |
| Stories        | 2+BASEMENT | NO CHANGE | 3+BASEMENT |
| Square Footage |            |           |            |
| Basement       | 480.8 SF   | NO CHANGE | N/A        |
| First Floor    | 480.8 SF   | NO CHANGE | N/A        |
| Second Floor   | 518.8 SF   | 603.4 SF  | N/A        |
| Total          | 1,480.4 SF | 1,565 SF  | N/A        |