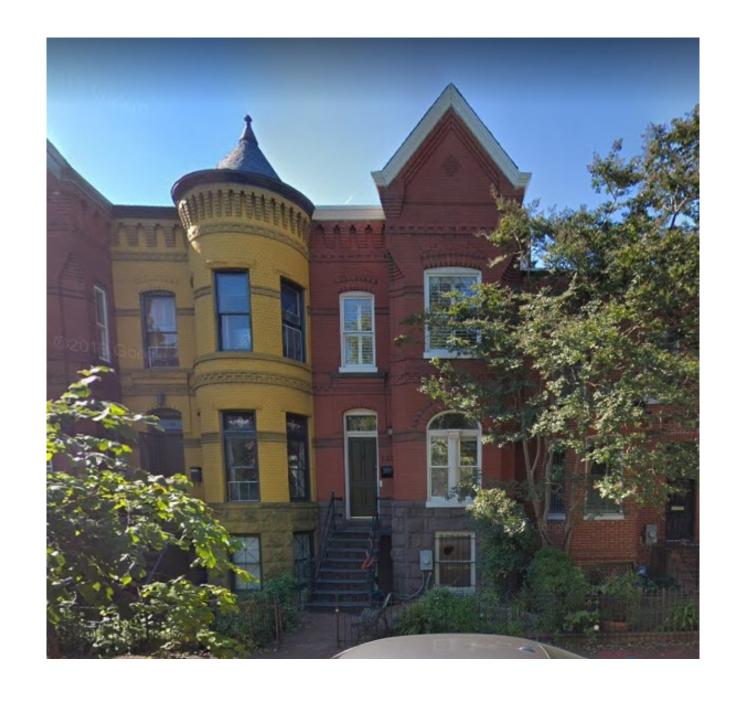

Board of Zoning Adjustment District of Columbia CASE NO.20124 EXHIBIT NO.6

EXISTING FRONT FAÇADE

EXISTING REAR FAÇADE

VIEW LOOKING TOWARD 335 9<sup>TH</sup> STREET SE

VIEW LOOKING TOWARD 331 9<sup>TH</sup> STREET SE