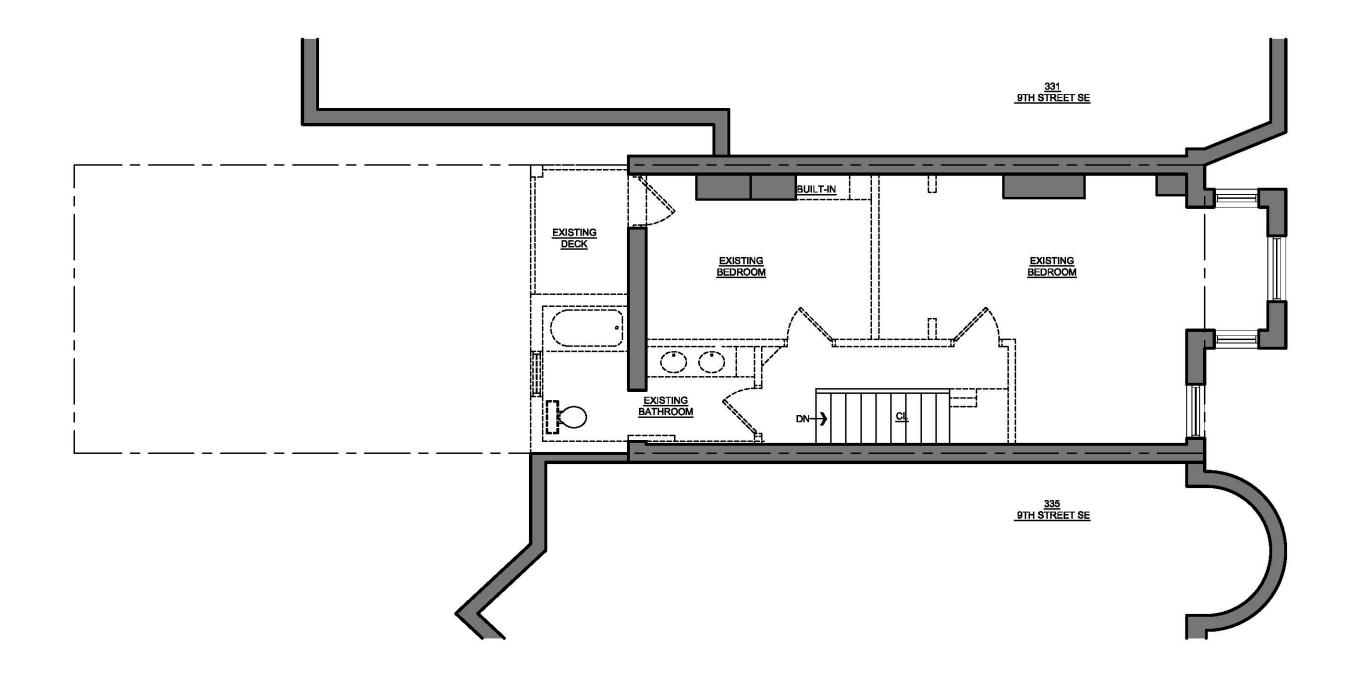

EXISTING SHED & PATIO AT 333 9<sup>TH</sup> STREET SE

EXISTING STEPS TO GRADE & BASEMENT AREAWAY AT 333 9<sup>TH</sup> STREET SE

1 EXISTING BASEMENT PLAN
D-1 SCALE:3/16"=1'-0"

333 9th Street SE-**EXISTING BASEMENT PLAN** 