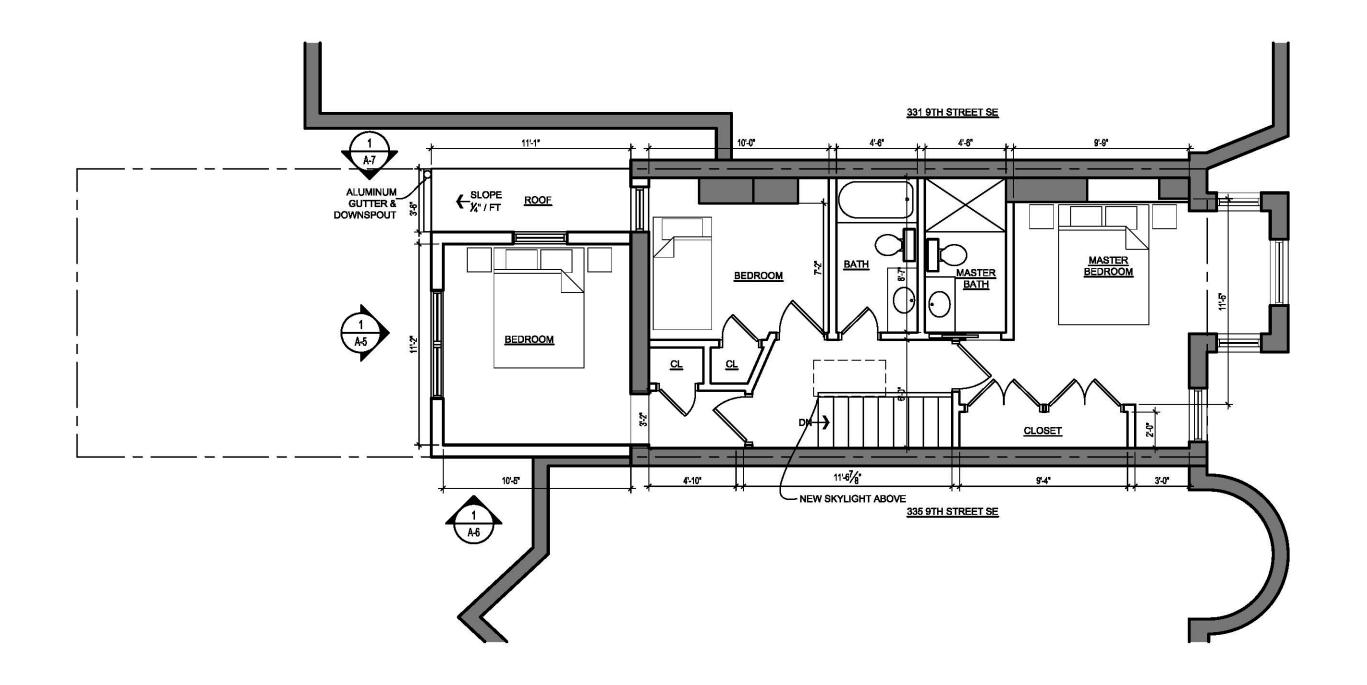

### **DRAWING INDEX:**

| C-1 | COVER SHEET                 | A-2 | FIRST FLOOR PLAN    |
|-----|-----------------------------|-----|---------------------|
| C-2 | SITE PLAN                   | A-3 | SECOND FLOOR PLAN   |
| C-3 | BLOCK SITE PLAN             | A-4 | ROOF PLAN           |
| C-4 | PHOTOGRAPHS                 | A-5 | EXTERIOR ELEVATIONS |
| C-5 | PHOTOGRAPHS                 | A-6 | EXTERIOR ELEVATIONS |
| C-6 | PHOTOGRAPHS                 | A-7 | EXTERIOR ELEVATIONS |
| D-1 | EXISTING BASEMENT PLAN      |     |                     |
| D-2 | FIRST FLOOR DEMOLITION PLAN |     |                     |