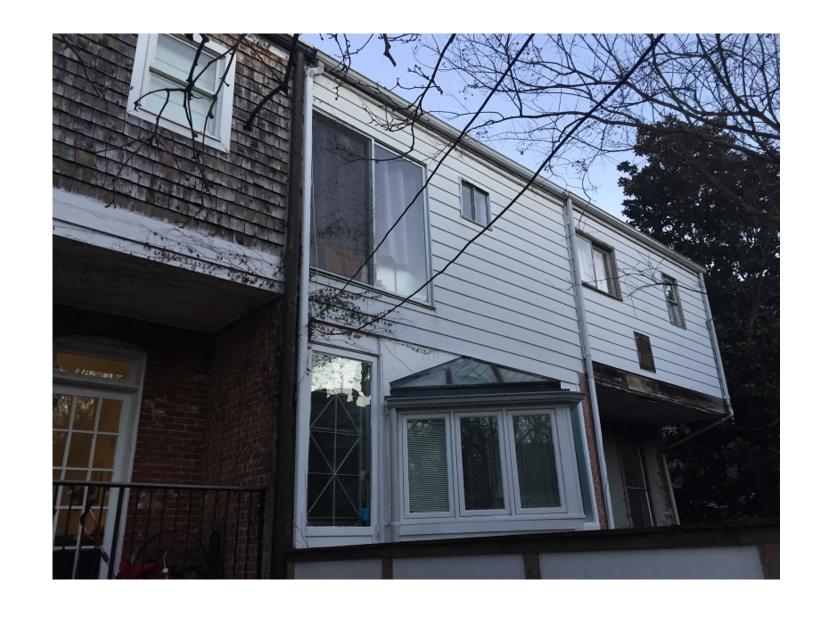

EXISTING SHED & PATIO AT 333 9<sup>TH</sup> STREET SE

EXISTING STEPS TO GRADE & BASEMENT AREAWAY AT 333 9<sup>TH</sup> STREET SE

1 EXISTING BASEMENT PLAN
D-1 SCALE:3/16"=1'-0"

333 9th Street SE-**EXISTING BASEMENT PLAN** 