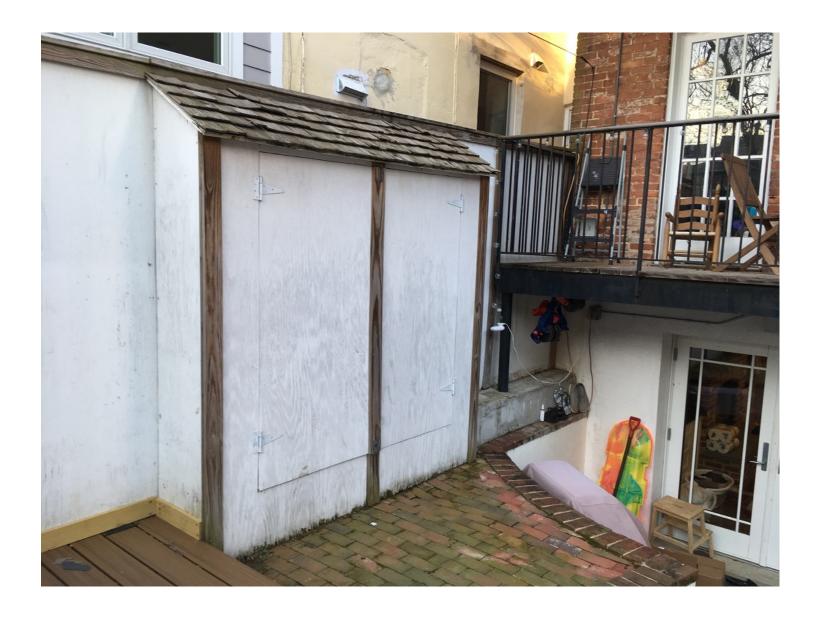

EXISTING SHED & PATIO AT 333 9<sup>TH</sup> STREET SE

EXISTING STEPS TO GRADE & BASEMENT AREAWAY AT 333 9<sup>TH</sup> STREET SE

1 EXISTING BASEMENT PLAN
D-1 SCALE:3/16"=1'-0"

333 9th Street SE-**EXISTING BASEMENT PLAN** 