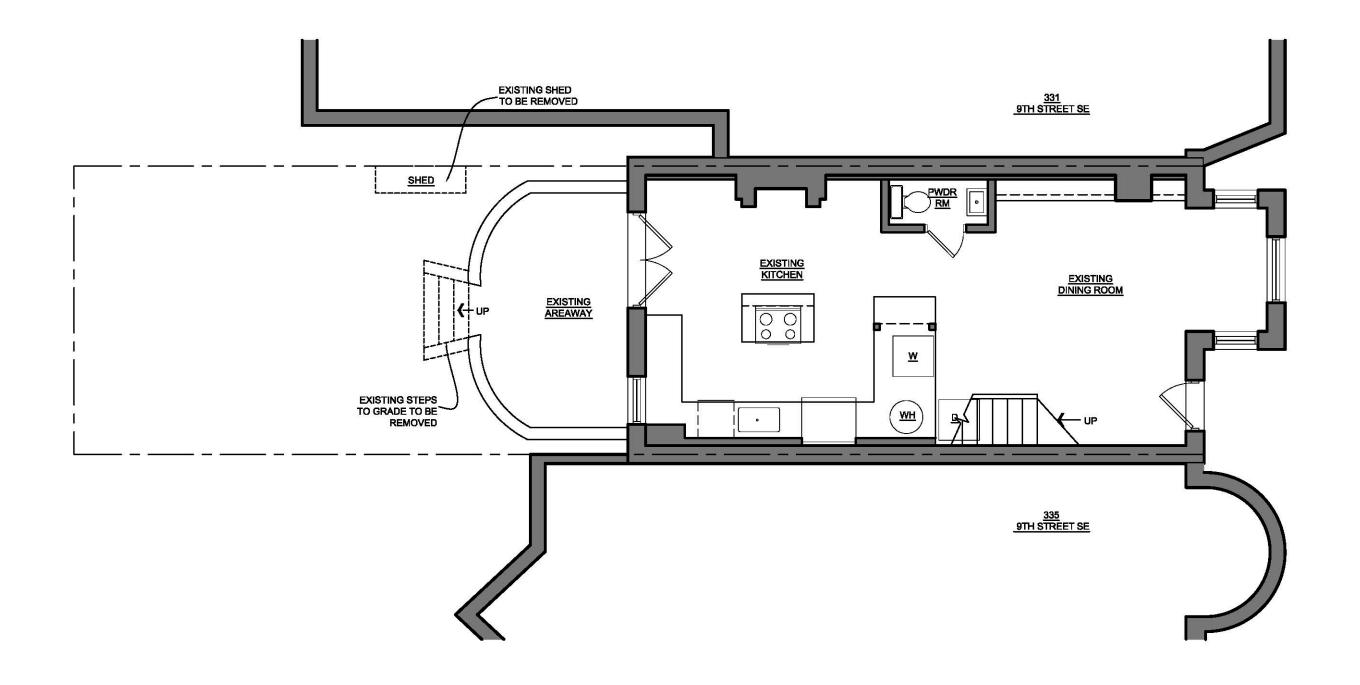

EXISTING SHED & PATIO AT 333 9<sup>TH</sup> STREET SE

EXISTING STEPS TO GRADE & BASEMENT AREAWAY AT 333 9<sup>TH</sup> STREET SE

1 EXISTING BASEMENT PLAN
D-1 SCALE:3/16"=1'-0"

333 9th Street SE-**EXISTING BASEMENT PLAN** 