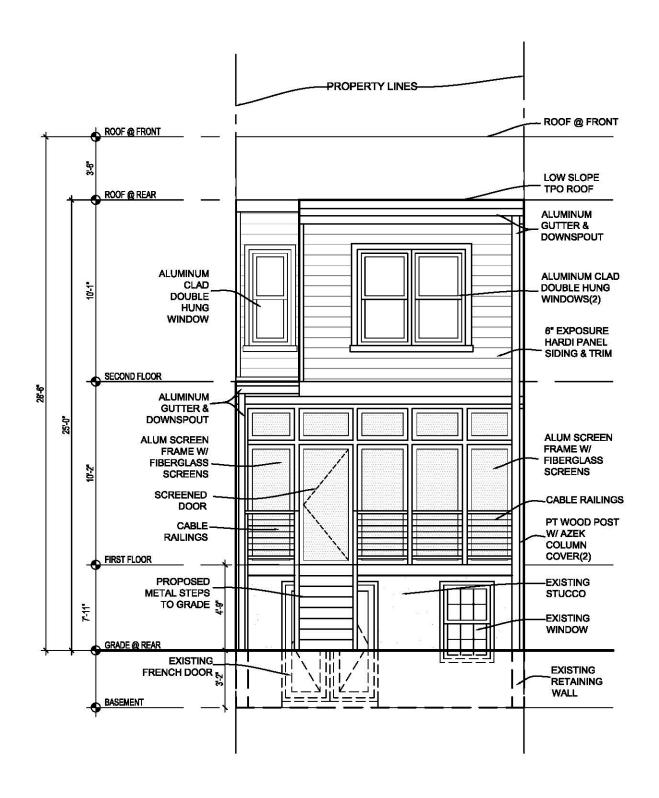

#### **PROJECT DESCRIPTION:**

TWO STORY REAR ADDITION WITH SCREENED COVERED PORCH AT FIRST FLOOR LEVEL AND ENCLOSED SPACE AT SECOND FLOOR LEVEL; INTERIOR RENOVATIONS AT SECOND FLOOR LEVEL

### **DRAWING INDEX:**

| C-1 | COVER SHEET                 | A-2 | FIRST FLOOR PLAN    |
|-----|-----------------------------|-----|---------------------|
| C-2 | SITE PLAN                   | A-3 | SECOND FLOOR PLAN   |
| C-3 | BLOCK SITE PLAN             | A-4 | ROOF PLAN           |
| C-4 | PHOTOGRAPHS                 | A-5 | EXTERIOR ELEVATIONS |
| C-5 | PHOTOGRAPHS                 | A-6 | EXTERIOR ELEVATIONS |
| C-6 | PHOTOGRAPHS                 | A-7 | EXTERIOR ELEVATIONS |
| D-1 | EXISTING BASEMENT PLAN      |     |                     |
| D-2 | FIRST FLOOR DEMOLITION PLAN |     |                     |