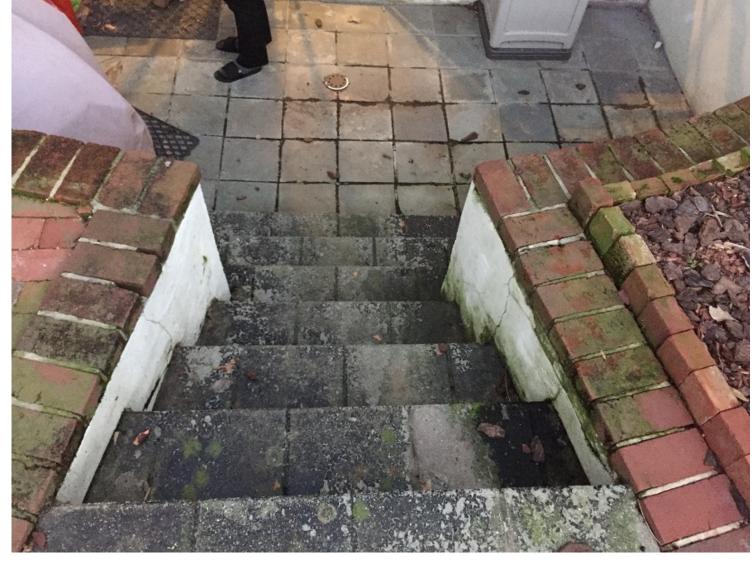

EXISTING SHED & PATIO AT 333 9<sup>TH</sup> STREET SE

EXISTING STEPS TO GRADE & BASEMENT AREAWAY AT 333 9<sup>TH</sup> STREET SE

1 EXISTING BASEMENT PLAN
D-1 SCALE:3/16"=1'-0"

333 9th Street SE-**EXISTING BASEMENT PLAN** 