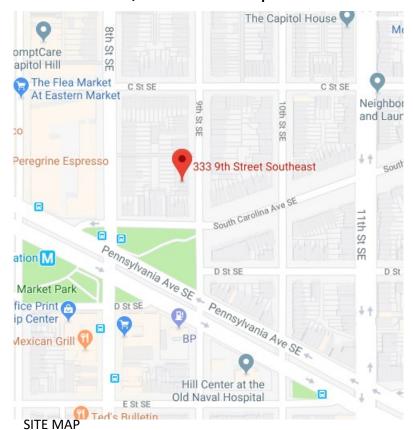

#### **PROPERTY INFORMATION:**

LOT: 0038

SQUARE: 0924

LOT AREA: 1004 SF

ZONE: RF-1

USE GROUP: R-3

EXISTING: TWO STORY ROW DWELLING WITH BASEMENT

SINGLE FAMILY DWELLING PROPOSED: SINGLE FAMILY DWELLING